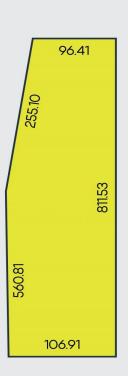

Lot 2

Size
9.23ha
Frontage
106.91m

**Price** : \$595,000 **Land Size** : 9.23 ha

View: https://www.dck.com.au/sale/vic/greater-ben

digo-region/axe-creek/residential/land/7929

365

Justin Pell (03) 5440 5000

Marc Cox (03) 5440 5000