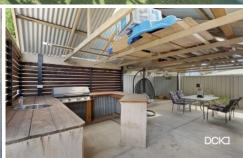

|                            |   | *                |
|----------------------------|---|------------------|
| INT                        | : | 97m²             |
| CARPORT                    | : | 13m <sup>2</sup> |
| VERANDA!                   |   | 12m <sup>2</sup> |
| OUTDOOR ENT! F (AIN. 1 N'. | 1 | 30m <sup>2</sup> |