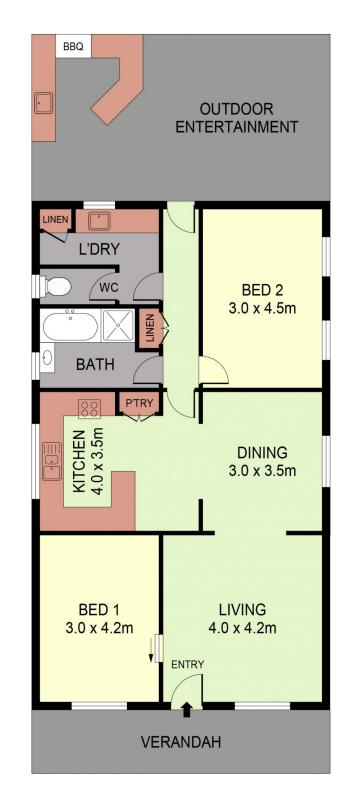

The home boasts yesteryear charm with unique timber-lined ceilings throughout. As you step inside, you will find the lounge room featuring an open fireplace with gas heating, perfect for cosy nights. The separate dining room off the kitchen provides ample space for entertaining guests or enjoying family meals.

The updated kitchen boasts ample cupboard and bench space, gas cooking, a pantry cupboard, and timber-look vinyl flooring. Two bedrooms (one with a built-in robe and a ceiling fan), a three-piece bathroom, separate laundry, and

|                            |   | *                |
|----------------------------|---|------------------|
| INT                        | : | 97m²             |
| CARPORT                    | : | 13m <sup>2</sup> |
| VERANDA!                   |   | 12m <sup>2</sup> |
| OUTDOOR ENT! F (AIN. 1 N'. | 1 | 30m <sup>2</sup> |