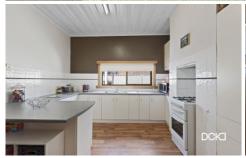

The updated kitchen boasts ample cupboard and bench space, gas cooking, a pantry cupboard, and timber-look vinyl flooring. Two bedrooms (one with a built-in robe and a ceiling fan), a three-piece bathroom, separate laundry, and