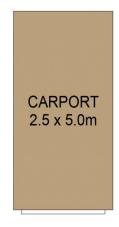

|                            |   | *                |
|----------------------------|---|------------------|
| INT                        | : | 97m²             |
| CARPORT                    | : | 13m <sup>2</sup> |
| VERANDA!                   |   | 12m <sup>2</sup> |
| OUTDOOR ENT! F (AIN. 1 N'. | 1 | 30m <sup>2</sup> |