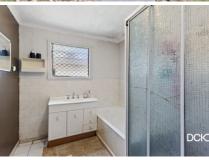

The updated kitchen boasts ample cupboard and bench space, gas cooking, a pantry cupboard, and timber-look vinyl flooring. Two bedrooms (one with a built-in robe and a ceiling fan), a three-piece bathroom, separate laundry, and