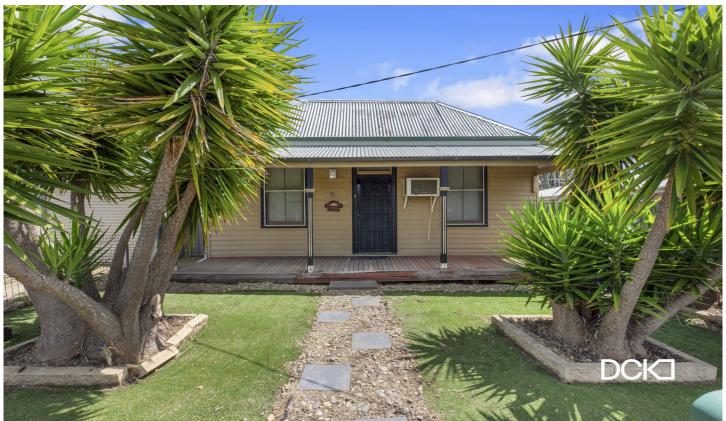

## 16 MacDougall Road Golden Square VIC

This cute two-bedroom cottage in the heart of Golden Square offers the perfect blend of convenience and comfort, making it an ideal choice for those seeking a relaxed lifestyle. It's a short walk to the shops, a childcare centre, a recreation reserve and public transport.

The home boasts yesteryear charm with unique timber-lined ceilings throughout. As you step inside, you will find the lounge room featuring an open fireplace with gas heating, perfect for cosy nights. The separate dining room off the kitchen provides ample space for entertaining guests or enjoying family meals.