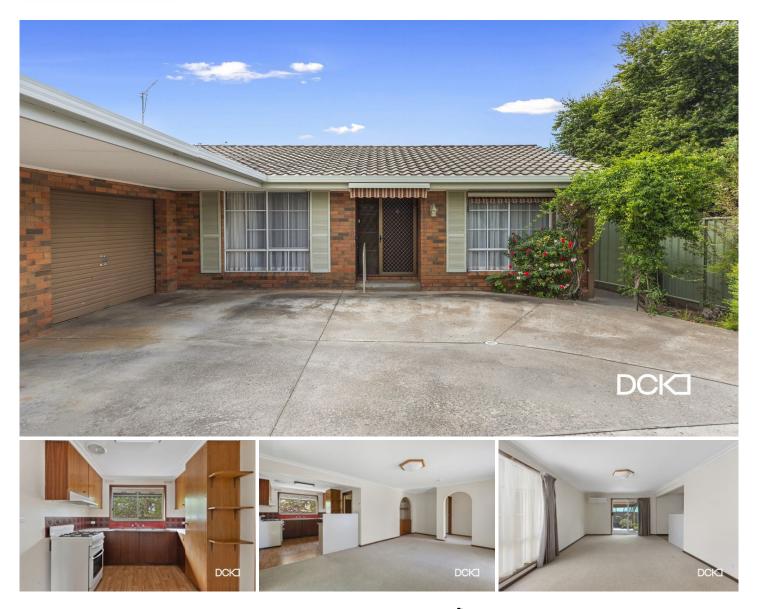

## 2/9 Nabilla Crescent Strathdale VIC

Are you seeking a gentle lifestyle in a prime position? Then don't overlook this excellent unit.

It is a happy mix of security, privacy, and convenience, ideally positioned a 2-minute walk to Kennington Reservoir with Strath/Kennington Village shopping centres, public transport, medical practices, etc., a little further away.

It boasts a large lounge off the entry featuring a built-in wall unit and split system air conditioning. Both good-sized bedrooms have built-in robes, while an updated bathroom is handy for both.

The separate laundry includes a double linen cupboard and external access.

A roomy meals area adjoins the U-shaped kitchen, where

**Price :** \$ 368,000

**View** : https://www.dck.com.au/sale/vic/greater-bendigoregion/strathdale/residential/unit/7930637

Kaye Lazenby (03) 5440 5000