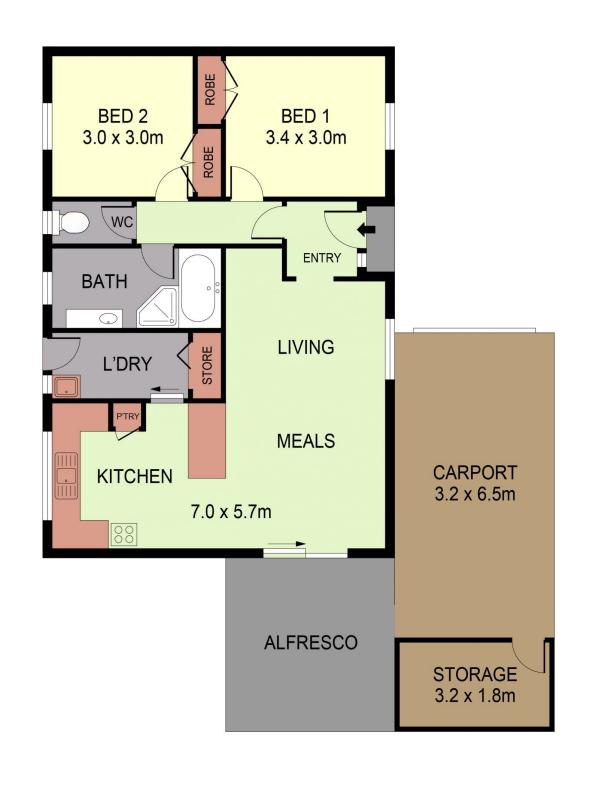

Yvette Homewood (03) 5440 5000

https://www.dck.com.au Bendigo Real Estate Agents

| 0                                                                                                                                               | 1 | 2                                                                                    | 3 |                                                                                            |       | 042              |
|-------------------------------------------------------------------------------------------------------------------------------------------------|---|--------------------------------------------------------------------------------------|---|--------------------------------------------------------------------------------------------|-------|------------------|
| 1                                                                                                                                               | 1 | T I                                                                                  |   | INT                                                                                        |       | 81m²             |
|                                                                                                                                                 |   |                                                                                      |   | SCALE (METRES) CARPORT                                                                     | :     | 21m <sup>2</sup> |
|                                                                                                                                                 |   | RE APPROXIMATE. ALL INFORMATION CONTAINED HEREIN IS GATHERED FROM SOURCES WE STORAGE | : | 6m <sup>2</sup>                                                                            |       |                  |
| BELIEVE TO BE RELIABLE. HOWEVER WE CANNOT GUARANTEE IT'S ACCURACY AND INTERESTED PARTIES SHOULD RELY ON THEIR OWN ENQUIRIES.<br>Ref. No: 240223 |   |                                                                                      |   | JARANTEE IT'S ACCURACY AND INTERESTED PARTIES SHOULD RELY ON THEIR OWN ENQUIRIES. ALFFECCE | :     | i 3m²            |
|                                                                                                                                                 |   |                                                                                      |   |                                                                                            | য়া হ |                  |

## 2/9 NABILLA CRESCENT