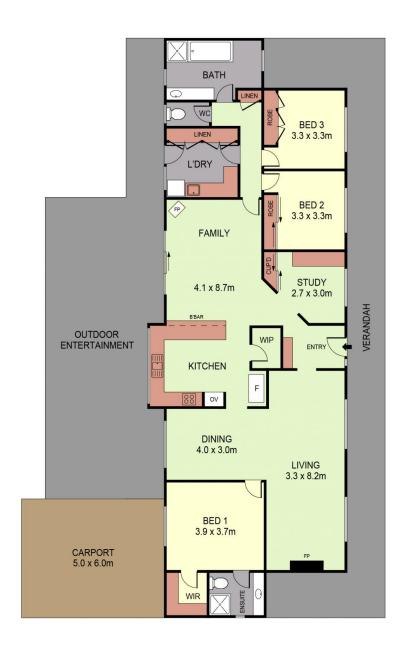

A full-length front verandah bids a warm welcome to the slate-tiled entryway leading to a study and the formal lounge with a rustic brick fireplace, complemented by a

3 🕮 2 🔓 4 🖨

**Price** : \$ 755,000 **Land Size** : 4354 sqm

| INT                 | : | 160m²            |
|---------------------|---|------------------|
| SHED                | 1 | 85m <sup>2</sup> |
| CARPORT             |   | 30m <sup>2</sup> |
| VERANDAH            | 0 | 72m <sup>2</sup> |
| OUTDOOR E VIL RT TI |   | 57m <sup>2</sup> |