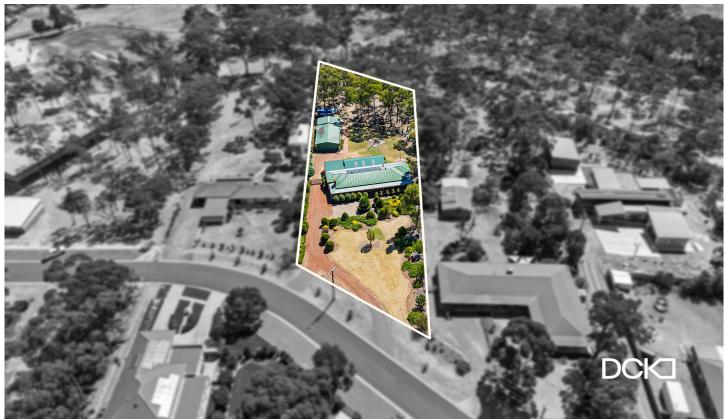

## 3 Glenelg Drive Maiden Gully VIC

Looking for a spacious retreat with room to roam, yet conveniently close to all the essentials? Look no further than this charming one-owner homestead-style home on a lot of over one acre.

The deep setback from the street behind extensive grassed areas and beds of evergreen conifers provide the privacy and tranquillity we all crave.

The well-maintained home is ready to welcome new owners - it's ideal for those seeking space for a growing family, storage for cherished belongings, or a welcoming place for grandchildren to visit.

A full-length front verandah bids a warm welcome to the slate-tiled entryway leading to a study and the formal lounge with a rustic brick fireplace, complemented by a

3 🕮 2 🔓 4 🖨

**Price** : \$ 755,000 **Land Size** : 4354 sqm