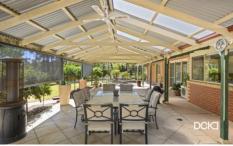

A full-length front verandah bids a warm welcome to the slate-tiled entryway leading to a study and the formal lounge with a rustic brick fireplace, complemented by a

3 🕮 2 🔓 4 🖨

**Price** : \$ 755,000 **Land Size** : 4354 sqm