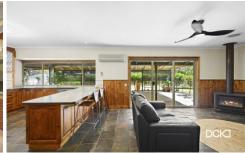

A full-length front verandah bids a warm welcome to the slate-tiled entryway leading to a study and the formal lounge with a rustic brick fireplace, complemented by a

3 🕮 2 🔓 4 🖨

**Price** : \$ 755,000 **Land Size** : 4354 sqm