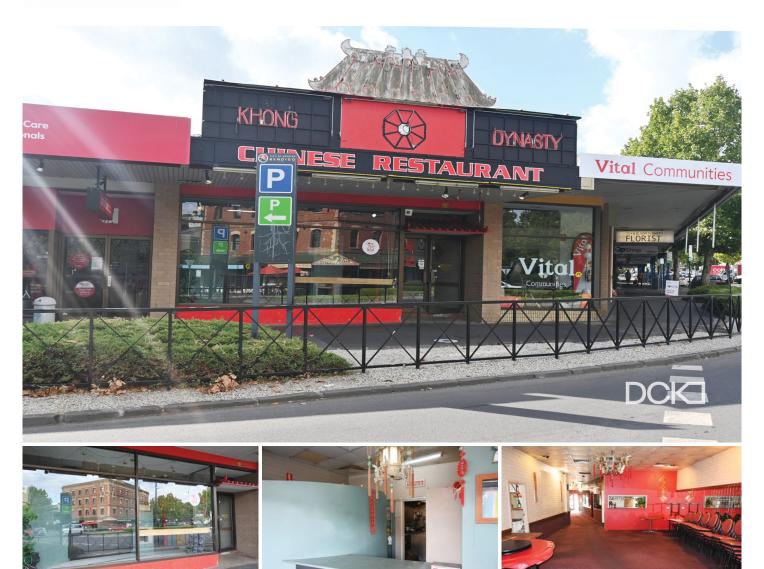

## 275 Lyttleton Terrace Bendigo VIC

Are you ready to set your culinary creativity ablaze? Look no further than this exceptional restaurant site on Lyttleton Terrace. Previously home to a thriving Chinese restaurant, this establishment boasts a fully-equipped commercial kitchen ready to seamlessly accommodate any cuisine, whether it be a vibrant bar, cozy café, or haute cuisine hotspot.

Craft an unforgettable dining experience within the expansive interior, offering ample space for innovative concepts and versatile layouts. While the tenancy needs some love, with a little elbow grease, this space has boundless potential to shine anew.

## Key Features:

- Formerly operated as a successful Chinese restaurant

Price : \$50,000.00pa, Plus GST & Outgoings Building Size : 168 sqm

View : https://v

: https://www.dck.com.au/lease/vic/greate r-bendigo-region/bendigo/commercial/ot