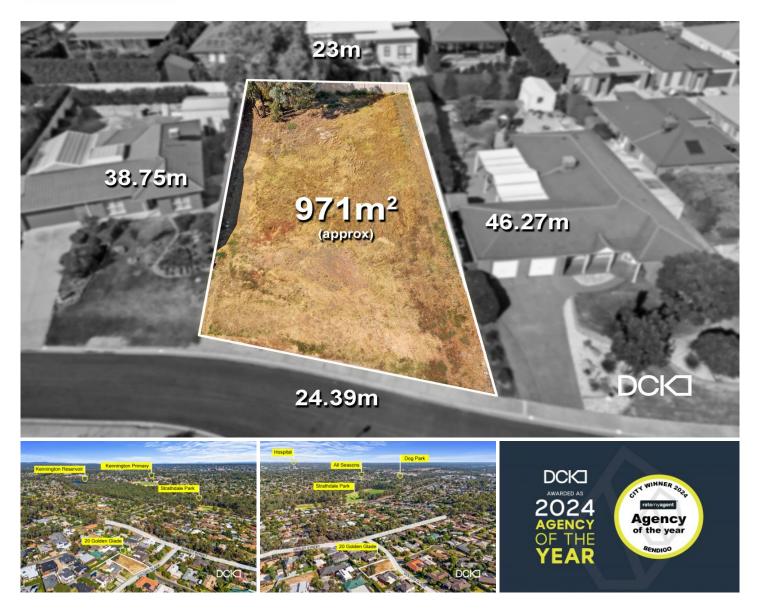

## 20 Golden Glade Strathdale VIC

This blue-chip block nestled in one of Bendigo's most prestigious streets awaits your dream home. Spanning approximately 971m2 with a wide 23m frontage this fully fenced block offers a clean slate for your creative vision.

The last remaining block in this popular subdivision this Auction provides the opportunity to embark on a new

**Price** : \$575,000 **Land Size** : 971 sqm

**View**: https://www.dck.com.au/sale/vic/greater-ben