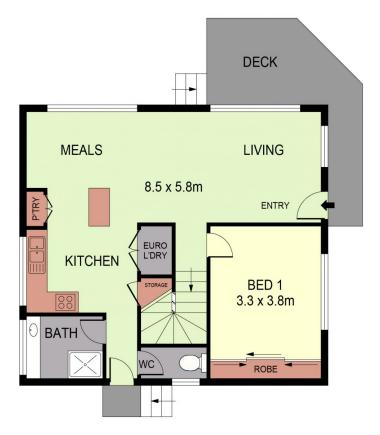

## **GROUND LEVEL**

| 0                                                                                                                                                                                                                                                                       | 1 | 2 | 3  | 4 | 5              |     |                  |                   |
|-------------------------------------------------------------------------------------------------------------------------------------------------------------------------------------------------------------------------------------------------------------------------|---|---|----|---|----------------|-----|------------------|-------------------|
|                                                                                                                                                                                                                                                                         |   |   | T. |   | SCALE (METRES) | INT |                  | 113m <sup>2</sup> |
| SCALE IN METRES. INDICATIVE ONLY. DIMENSIONS ARE APPROXIMATE. ALL INFORMATION CONTAINED HEREIN IS GATHERED FROM SOURCES WE BELIEVE TO BE RELIABLE. HOWEVER WE CANNOT GUARANTEE IT'S ACCURACY AND INTERESTED PARTIES SHOULD RELY ON THEIR OWN ENQUIRIES. Ref. No: 240318 |   |   |    |   | DECK           |     | 13m <sup>2</sup> |                   |
|                                                                                                                                                                                                                                                                         |   |   |    |   | €⊓ED           | . : | 9m²              |                   |
|                                                                                                                                                                                                                                                                         |   |   |    |   | (AR) ORT       | 4   | 2m²              |                   |

## 18 Sandstone Rise Strathdale VIC

Are you feeling the pinch of rising living costs? Look no further than this captivating bi-level home nestled in a tranquil Strathdale neighborhood.

This sustainable haven in a whisper-quiet Strathdale street was architect-designed to take full advantage of the northerly aspect. It features raked ceilings and exposed beams for added spaciousness. Large, double-glazed windows fill the open-plan living, dining and kitchen area with warm winter sunshine and shaded in summer with external cantilever louvred awnings.