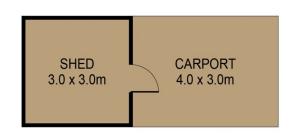

## **GROUND LEVEL**

| 0                                                                                                                                                                                                                                                                       | 1 | 2 | 3  | 4 | 5              |     |                  |                   |
|-------------------------------------------------------------------------------------------------------------------------------------------------------------------------------------------------------------------------------------------------------------------------|---|---|----|---|----------------|-----|------------------|-------------------|
|                                                                                                                                                                                                                                                                         |   |   | T. |   | SCALE (METRES) | INT |                  | 113m <sup>2</sup> |
| SCALE IN METRES. INDICATIVE ONLY. DIMENSIONS ARE APPROXIMATE. ALL INFORMATION CONTAINED HEREIN IS GATHERED FROM SOURCES WE BELIEVE TO BE RELIABLE. HOWEVER WE CANNOT GUARANTEE IT'S ACCURACY AND INTERESTED PARTIES SHOULD RELY ON THEIR OWN ENQUIRIES. Ref. No: 240318 |   |   |    |   | DECK           |     | 13m <sup>2</sup> |                   |
|                                                                                                                                                                                                                                                                         |   |   |    |   | €⊓ED           | . : | 9m²              |                   |
|                                                                                                                                                                                                                                                                         |   |   |    |   | (AR) ORT       | 4   | 2m²              |                   |