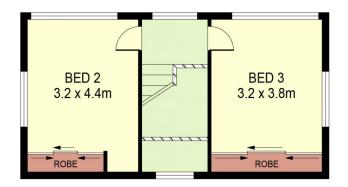

**UPPER LEVEL** 

Accommodation includes two newly carpeted upper-level bedrooms and the main downstairs - all three have robes and ceiling fans.

The spacious North facing living area shines with the

3 **4** 1 **4** 1 **4** 