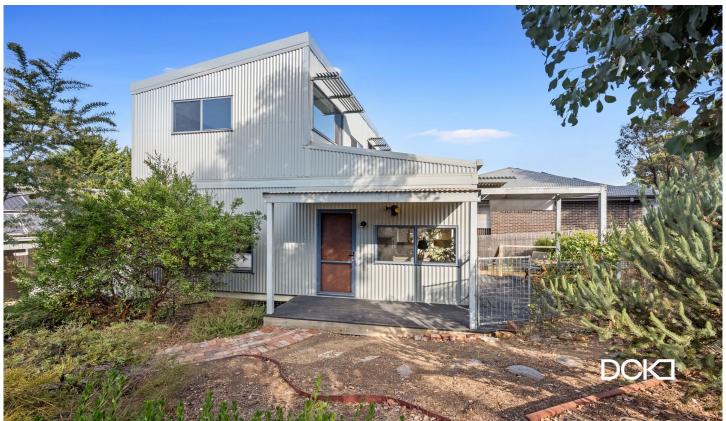

## 18 Sandstone Rise Strathdale VIC

Are you feeling the pinch of rising living costs? Look no further than this captivating bi-level home nestled in a tranquil Strathdale neighborhood.

This sustainable haven in a whisper-quiet Strathdale street was architect-designed to take full advantage of the northerly aspect. It features raked ceilings and exposed beams for added spaciousness. Large, double-glazed windows fill the open-plan living, dining and kitchen area with warm winter sunshine and shaded in summer with external cantilever louvred awnings.

Accommodation includes two newly carpeted upper-level bedrooms and the main downstairs - all three have robes and ceiling fans.

The spacious North facing living area shines with the

3 **4** 1 **4** 1 **4** 