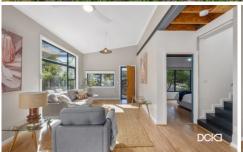

## 18 Sandstone Rise Strathdale VIC

Are you feeling the pinch of rising living costs? Look no further than this captivating bi-level home nestled in a tranquil Strathdale neighborhood.

This sustainable haven in a whisper-quiet Strathdale street was architect-designed to take full advantage of the northerly aspect. It features raked ceilings and exposed beams for added spaciousness. Large, double-glazed windows fill the open-plan living, dining and kitchen area with warm winter sunshine and shaded in summer with external cantilever louvred awnings.

Accommodation includes two newly carpeted upper-level bedrooms and the main downstairs - all three have robes and ceiling fans.

The spacious North facing living area shines with the

3 **4** 1 **4** 1 **4** 