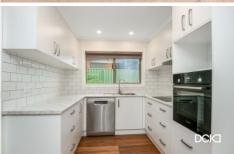

The tastefully designed interior features clerestory windows and cathedral ceilings in the living room, allowing natural sunlight to fill and warm the home. Both bedrooms are equipped with built-in robes, while the open-plan kitchen/meals area is spacious enough to accommodate large furniture.