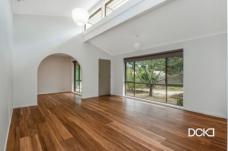

The tastefully designed interior features clerestory windows and cathedral ceilings in the living room, allowing natural sunlight to fill and warm the home. Both bedrooms are equipped with built-in robes, while the open-plan kitchen/meals area is spacious enough to accommodate large furniture.