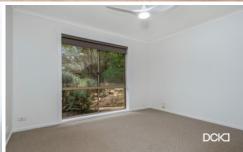

The tastefully designed interior features clerestory windows and cathedral ceilings in the living room, allowing natural sunlight to fill and warm the home. Both bedrooms are equipped with built-in robes, while the open-plan kitchen/meals area is spacious enough to accommodate large furniture.