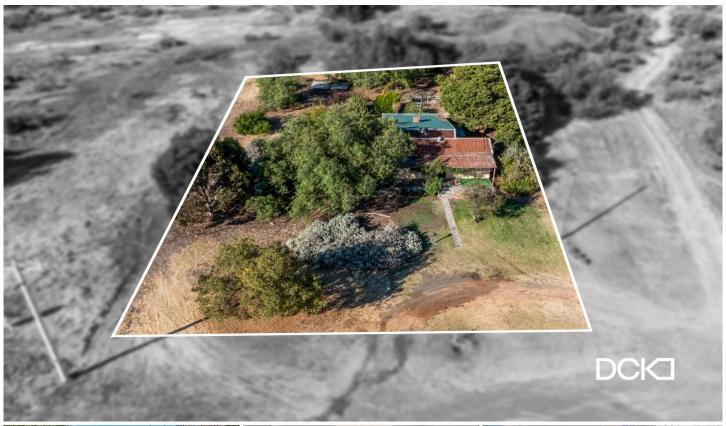

## 90 Upper California Gully Road California Gully VIC

This Victorian Miners cottage, situated on nearly half an acre of land, presents an exciting opportunity for a motivated buyer to 'roll up the sleeves' and restore it to its original charm. With 3 bedrooms, a kitchen, bathroom, and internal toilet, it offers a footprint with which to work. The spacious yard provides ample room for personalization and additional enhancements. Set at an affordable price reflective of the required works. Ideal for tradie or handyman and those looking for their next renovation project.

Conveniently located just minutes away from Eaglehawk Shops and the Bendigo CBD, the property offers easy access to amenities and services.

3 🔼 1 🖳

**Price** : \$295,000 **Land Size** : 1950 sqm

**View**: https://www.dck.com.au/sale/vic/greater-ben