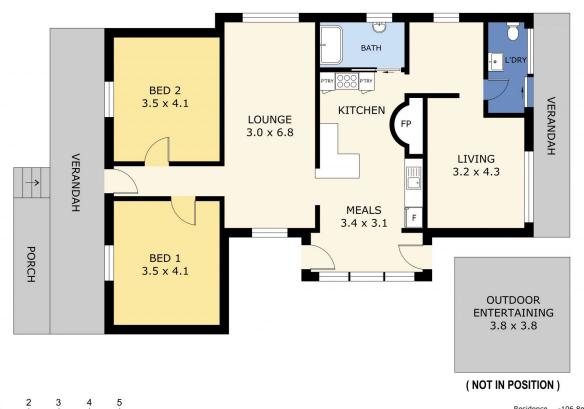

## 90 Upper California Gully Road California Gully VIC

This Victorian Miners cottage, situated on nearly half an acre of land, presents an exciting opportunity for a motivated buyer to 'roll up the sleeves' and restore it to its original charm. With 3 bedrooms, a kitchen, bathroom, and internal toilet, it offers a footprint with which to work. The spacious yard provides ample room for personalization and additional enhancements. Set at an affordable price reflective of the required works. Ideal for tradie or handyman and those looking for their next renovation project.

Residence -106.8m²
Porch - 5.4m²
Verandah - 26.9m²
Outdoor Ent. - 14.4m²
Total -153.5m²