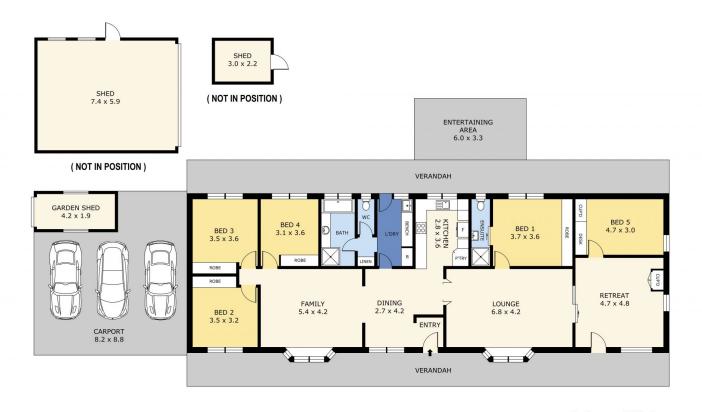

Step inside, and you're greeted by a sense of space and warmth that permeates every corner. The interior layout is thoughtfully designed, with five bedrooms providing ample accommodation for family members or guests. Three distinct living areas offer versatility, whether it's a cozy evening in the family room, a lively gathering in the spacious lounge, or a quiet retreat in the sitting room.

Residence - 202.9m²
Ent. Area - 19.8m²
Verandah - 90.5m²
Carport - 72.1m²
Garden Shed - 7.9m²
Shed - 50.2m²
Total - 443.4m²

## 232 Sparrowhawk Road, Maiden Gully