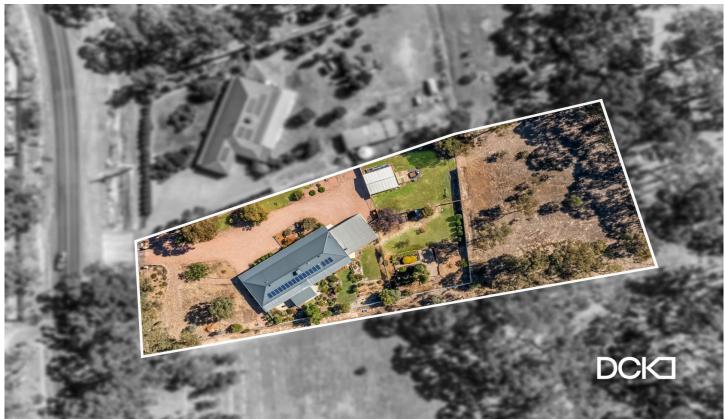

## 232 Sparrowhawk Road Maiden Gully VIC

Nestled in the serene landscape of Maiden Gully, 232 Sparrowhawk Road stands as a testament to enduring quality and thoughtful design. For the past two decades, this residence has been lovingly maintained, becoming a sanctuary for its owners and a welcoming haven for family and friends.

Residence - 202.9m²
Ent. Area - 19.8m²
Verandah - 90.5m²
Carport - 72.1m²
Garden Shed - 7.9m²
Shed - 50.2m²
Total - 443.4m²