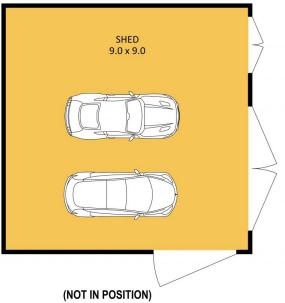

| Residence | -   | 84 m <sup>2</sup> |            |
|-----------|-----|-------------------|------------|
| Verandah  | -   | 23 m <sup>2</sup> | $\square$  |
| Shed      | -   | 81 m²             | $(\Sigma)$ |
| Total     | - 1 | 188 m²            | 61         |