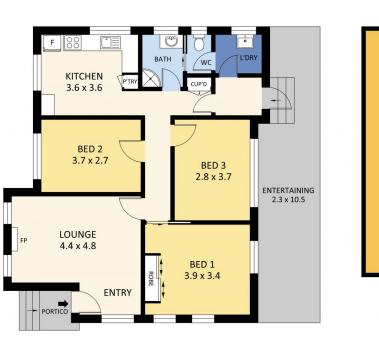

## 312 King Street, Golden Square

2

0

1

3 4 5

Sca belie

| le in metres. Indicative only. Dim | ensions are approximate. All inf | formation contained herein is gathered from sources we    |  |
|------------------------------------|----------------------------------|-----------------------------------------------------------|--|
| eve to be reliable. However we ca  | annot guarantee its accuracy and | nd interested parties should rely on their own enquiries. |  |

| ale in metres. Indicative only. Dir | mensions are approximate      | . All information contained | herein is gathered from  | sources w  |
|-------------------------------------|-------------------------------|-----------------------------|--------------------------|------------|
| lieve to be reliable. However we o  | cannot guarantee its accurate | acy and interested parties  | should rely on their own | enquiries. |

| Residence | -   | 84 m <sup>2</sup> |            |
|-----------|-----|-------------------|------------|
| Verandah  | -   | 23 m <sup>2</sup> | $\square$  |
| Shed      | -   | 81 m²             | $(\Sigma)$ |
| Total     | - 1 | 188 m²            | 61         |