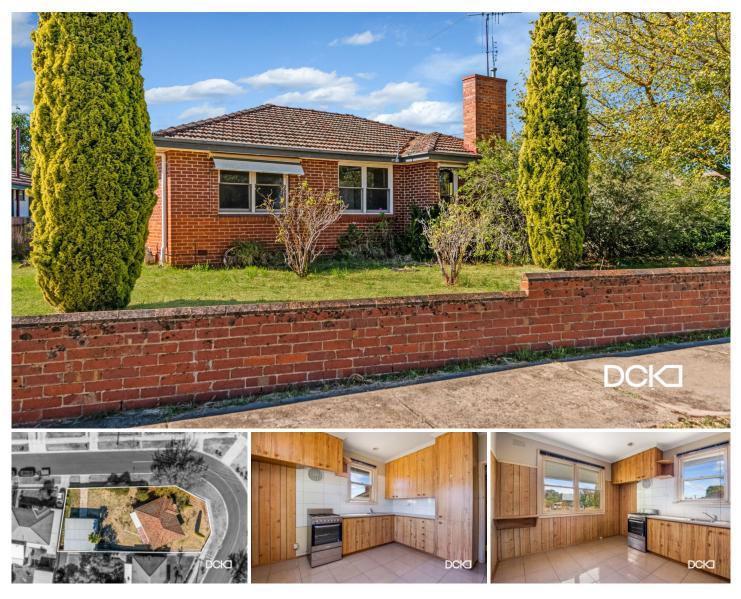

## **312 King Street Golden Square VIC**

Located within a short walk to the central Golden Square shopping complex, Woolworths supermarket, and minutes driving to Bendigo CBD, is this solid red brick home. Boasting three bedrooms, two of which include built-in-robes.

The main living area is equipped with gas heating and a wall-mounted air conditioner, complemented by polished hardwood timber floors throughout.

The kitchen offers a free-standing gas cooktop and oven, alongside ample cupboard storage.

The bathroom features a corner shower and vanity basin, with a separate toilet accessible via both the bathroom and laundry.