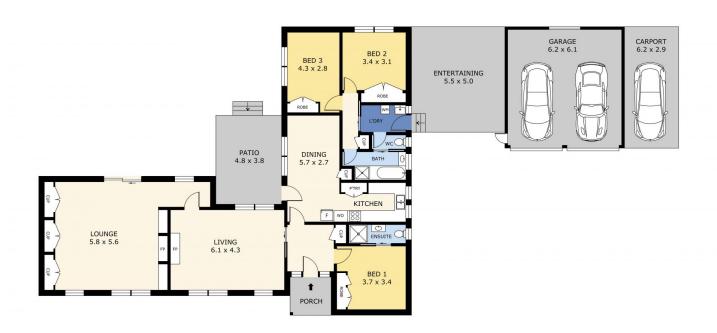

Scale in metres. Indicative only. Dimensions are approximate. All information contained herein is gathered from sources we believe to be reliable. However we cannot guarantee its accuracy and interested parties should rely on their own enquiries.

Residence Garage Carport Patio Porch Entertaining Total - 157.9 m<sup>2</sup>
- 37.8 m<sup>2</sup>
- 17.9 m<sup>2</sup>
- 18.2 m<sup>2</sup>
- 4.4 m<sup>2</sup>
- 27.5 m<sup>2</sup>
- 263.7 m<sup>2</sup>