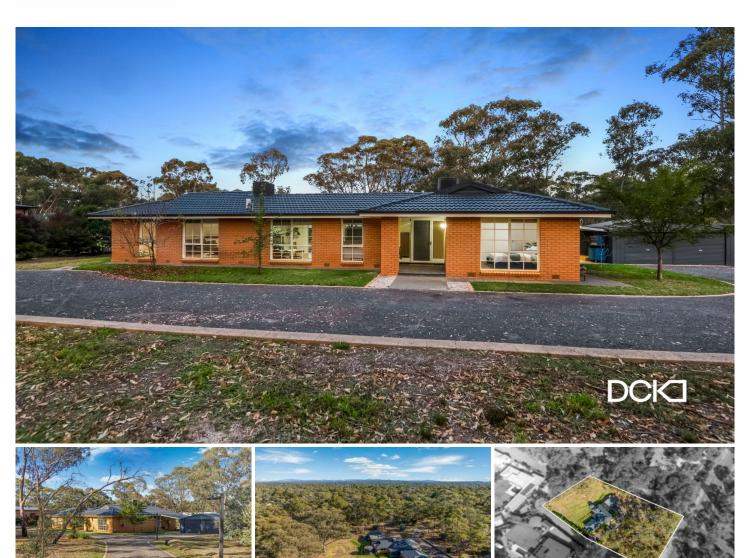

## 30 Havering Lane Strathfieldsaye VIC

Nestled near the heart of Strathfieldsaye, this charming cream brick home presents a winning trifecta of three bedrooms, two bathrooms, and a sprawling allotment, offering a blend of comfort and potential.

Upon arrival, the expansive driveway and surrounding bushland immediately convey a sense of space and tranquility, providing a peaceful retreat while maintaining proximity to local amenities.

Stepping inside, the home exudes warmth, with beautiful timber flooring and large picture windows offering picturesque views of the property. The two generous living areas feature wood-fired heating, creating a cozy ambiance, while central heating and cooling ensure year-round comfort.

3 🕮 2 🖺 3 🖨

**Price** : \$695,000 **Land Size** : 4000 sgm

**View**: https://www.dck.com.au/sale/vic/greater-ben

digo-region/strathfieldsaye/residential/house

/7980304

Marc Cox (03) 5440 5000

Justin Pell (03) 5440 5000