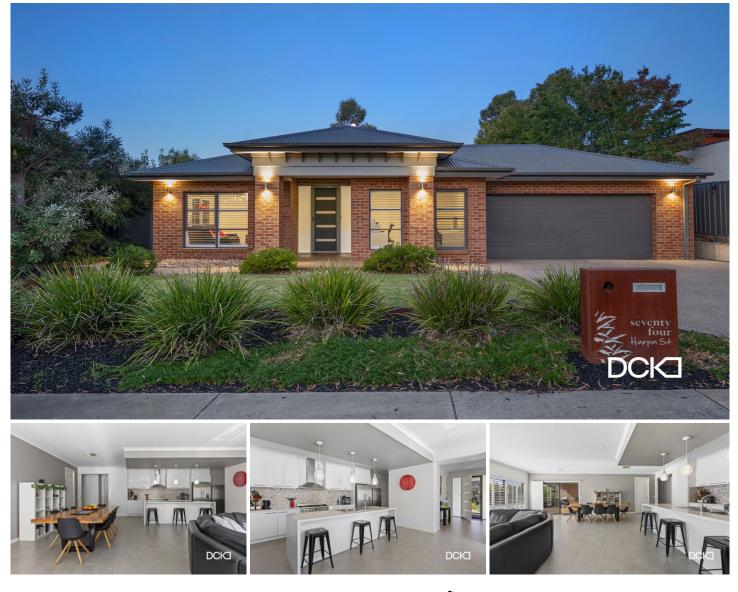

## 74 Harpin Street East Bendigo VIC

Nestled in the charming neighborhood of East Bendigo, 74 Harpin Street embodies spacious, quality family living. This impressive residence offers ample space for the entire family to spread out and enjoy, with 4 bedrooms plus a study and 3 living areas.

The master bedroom is a luxurious retreat, featuring an ensuite bathroom and walk-in robe. The stylish kitchen is the heart of the home, boasting quality fixtures and finishes, including stone benchtops, a walk-in pantry, and high-end appliances such as a 900mm electric oven with gas cooktop and dishwasher.

Step outside to discover the ultimate outdoor entertaining space, with an under-roofline decked alfresco perfect for hosting barbecues and gatherings, as well as a patio at the side of the house providing additional space for outdoor