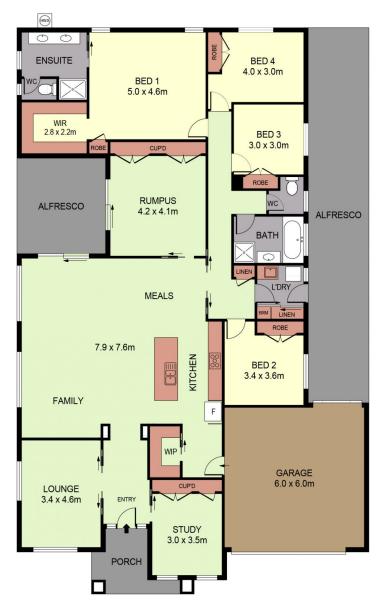

## 74 HARPIN STREET

GARDEN SHED 2.9 x 4.3m GARDEN SHED 1.7 x 4.3m

| 1 2 3 4 5                                                                                                                                       |                | INT          | : | 245m <sup>2</sup> |
|-------------------------------------------------------------------------------------------------------------------------------------------------|----------------|--------------|---|-------------------|
|                                                                                                                                                 | SCALE (METRES) | PORCH        | : | 7m <sup>2</sup>   |
| SCALE IN METRES. INDICATIVE ONLY, DIMENSIONS ARE APPROXIMATE ALL INFORMATION CONTAINED HEREIN IS GATHERED FROM SOURCES WE                       |                | GARAGE       | : | 36m               |
|                                                                                                                                                 |                | ALFRESCO     | • | 55m               |
| BELIEVE TO BE RELIABLE. HOWEVER WE CANNOT GUARANTEE IT'S ACCURACY AND INTERESTED PARTIES SHOULD RELY ON THEIR OWN ENQUIRIES.<br>Ref. No: 240422 |                | GAR DEN SHED |   | 20m               |