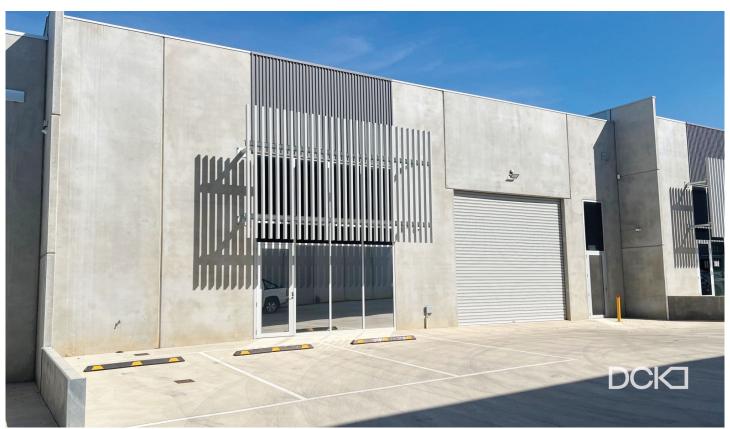

## 4/18 Rohs Road East Bendigo VIC

Positioned within a thriving commercial district, this outstanding property is now available for lease, offering an unparalleled opportunity for businesses seeking a prime location with exceptional features.

## Key Features:

- ? Available June 2024
- ? Approx. 317m2
- ? Land area 483 m2 approx. 60m2 of rear yard space
- ? Internal amenities
- ? High clearance roller doors
- ? 3 dedicated car parks (plus the shared use of another 12 car parks)
- ? 4.5m x 4.5m electric roller doors front & rear