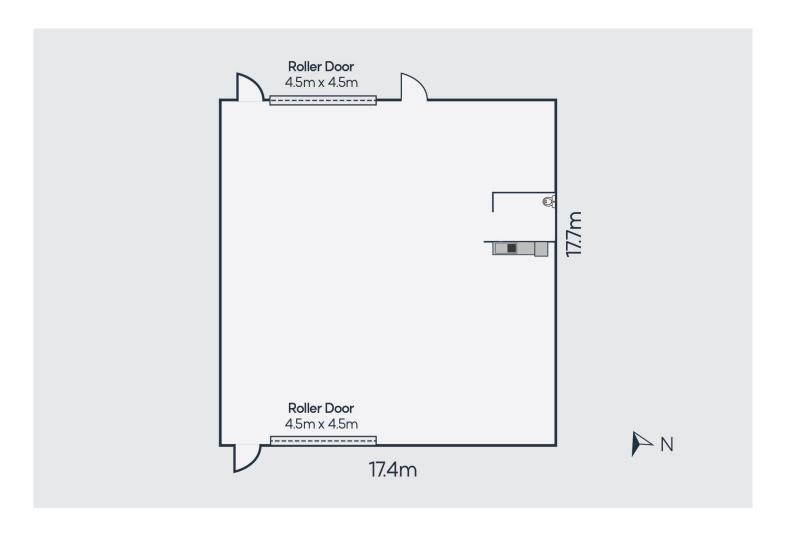

## Key Features:

- ? Available June 2024
- ? Approx. 317m2
- ? Land area 483 m2 approx. 60m2 of rear yard space
- ? Internal amenities
- ? High clearance roller doors
- ? 3 dedicated car parks (plus the shared use of another 12 car parks)
- ? 4.5m x 4.5m electric roller doors front & rear

Seize this opportunity to lease a premium commercial

Price: \$34,870.00 pa plus GST & outgoings

**Building Size**: 317 sqm **Land Size**: 483 sqm

View : https://www.dck.com.au/lease/vic/greate

r-bendigo-region/east-bendigo/commerci