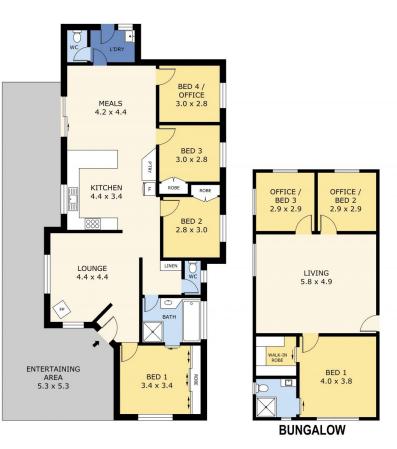

This versatile property features primary residence with 3-bedrooms plus study, two-way bathroom and renovated chef's kitchen, while the re-imagined shed conversion offers its own master suite with ensuite and robe, spacious central lounge, and has 2-offices or additional bedrooms depending on your need.

## 0 1 2 3 4 5

Scale in metres. Indicative only. Dimensions are approximate. All information contained herein is gathered from sources we believe to be reliable. However we cannot guarantee its accuracy and interested parties should rely on their own enquiries.

|           | - 121.1 m <sup>2</sup> |                     |
|-----------|------------------------|---------------------|
| Ent. Area | - 55.7 m <sup>2</sup>  | $\langle n \rangle$ |
| Bungalow  | - 71.9 m <sup>2</sup>  | 15                  |
| Total     | - 248.7 m <sup>2</sup> | Ŀ                   |