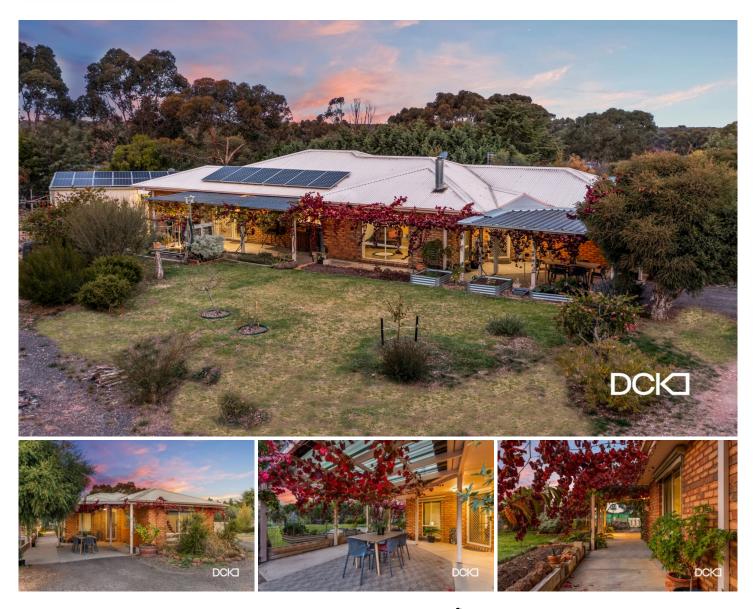

## 8 Patricia Court Maiden Gully VIC

A stunning property offering a blend of luxury, comfort, and sustainability. Inspired and designed for those who work from home, have large or combined families or for those seeking to offer luxurious guest accommodation.

This versatile property features primary residence with 3-bedrooms plus study, two-way bathroom and renovated chef's kitchen, while the re-imagined shed conversion offers its own master suite with ensuite and robe, spacious central lounge, and has 2-offices or additional bedrooms depending on your need.

The home and bungalow are both designed for comfort with added insulation plus an abundance of heating and cooling options and ceiling fans throughout ensuring year-round comfort.

## 8 Patricia Court, Maiden Gully