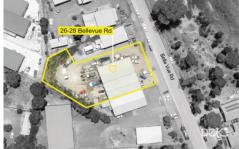

## 26-28 Belle Vue Road Golden Square VIC

Situated within the thriving Deborah Triangle industrial estate, this investment opportunity comprises of two factory sheds with established tenants in place, offering a secure income stream for savvy investors.

## Features:

- 1. Tenanted Properties: Both factories come with reliable tenants already in place, providing immediate rental income for the new owner.
- 2. Shared Secured Yard: Enjoy the convenience of a shared secured yard with a lockable front gate, offering added security for the premises.
- 3. Ample Parking: Each property offers ample parking space at the rear, and customer parking at the front, catering to the needs of tenants and visitors.
- 4. Strategic Location: Positioned within the Deborah Triangle industrial estate, these properties benefit from