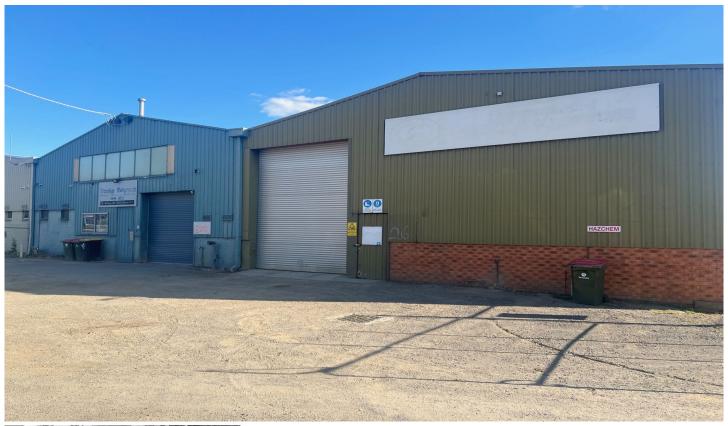

## 26-28 Belle Vue Road Golden Square VIC

Situated within the thriving Deborah Triangle industrial estate, this investment opportunity comprises of two factory sheds with established tenants in place, offering a secure income stream for savvy investors.

## Features:

- 1. Tenanted Properties: Both factories come with reliable tenants already in place, providing immediate rental income for the new owner.
- 2. Shared Secured Yard: Enjoy the convenience of a shared secured yard with a lockable front gate, offering added security for the premises.
- 3. Ample Parking: Each property offers ample parking space at the rear, and customer parking at the front, catering to the needs of tenants and visitors.
- 4. Strategic Location: Positioned within the Deborah Triangle industrial estate, these properties benefit from