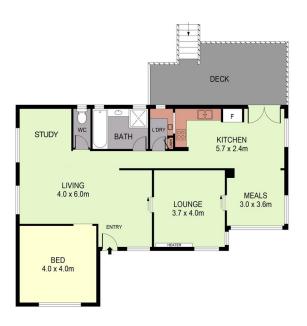

The property features a classic triple-fronted cream brick home, which lends itself to various uses such as a medical suite, allied health clinic, or suitable for home occupation. Currently configured as the ultimate work-from-home/office setup, it includes a reception area with polished boards and an open-plan work area spanning approximately 25m2.

Inside, the living space comprises a separate bedroom, lounge, updated kitchen with a separate meals area, and modern bathroom and laundry facilities. With minor

Price : \$540,000 Building Size : 108 sqm Land Size : 618 sqm