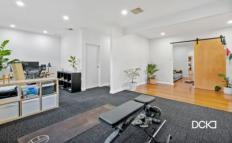

The property features a classic triple-fronted cream brick home, which lends itself to various uses such as a medical suite, allied health clinic, or suitable for home occupation. Currently configured as the ultimate work-from-home/office setup, it includes a reception area with polished boards and an open-plan work area spanning approximately 25m2.